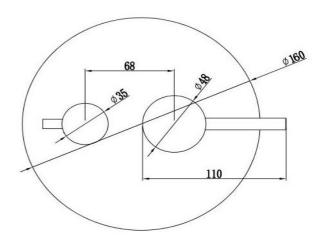

## FWPI10135GM

Pioneer Shower Divert Mixer Gun Metal

Lead free stainless steel shower divert mixer with a gun metal plated finish

160mm round faceplate

Recommended working pressure 200-500 kPa (balanced)