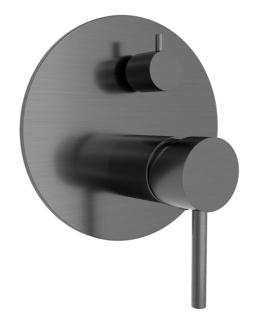

## FWPI10135GM

Pioneer Shower Divert Mixer Gun Metal

Lead free stainless steel shower divert mixer with a gun metal plated finish

160mm round faceplate

Recommended working pressure 200-500 kPa (balanced)