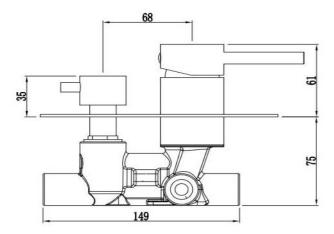

## FWPI10135GM

Pioneer Shower Divert Mixer Gun Metal

Lead free stainless steel shower divert mixer with a gun metal plated finish

160mm round faceplate

Recommended working pressure 200-500 kPa (balanced)