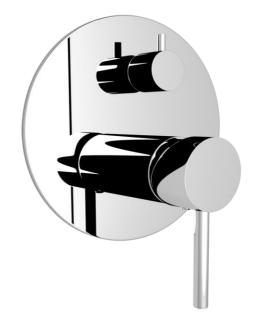

## FWPI10135CP

Pioneer Shower Divert Mixer Chrome

Lead free stainless steel shower divert mixer with a polished stainless finish (looks like chrome)

160mm round faceplate

Recommended working pressure 200-500 kPa (balanced)