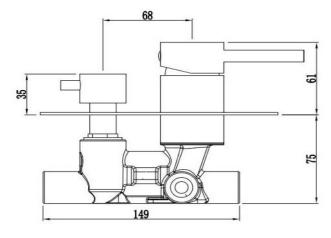

## FWPI10135CP

Pioneer Shower Divert Mixer Chrome

Lead free stainless steel shower divert mixer with a polished stainless finish (looks like chrome)

160mm round faceplate

Recommended working pressure 200-500 kPa (balanced)