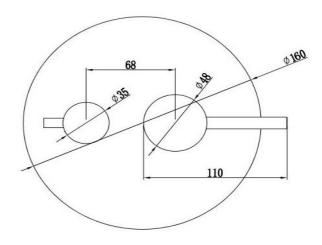

## FWPI10135CP

Pioneer Shower Divert Mixer Chrome

Lead free stainless steel shower divert mixer with a polished stainless finish (looks like chrome)

160mm round faceplate

Recommended working pressure 200-500 kPa (balanced)