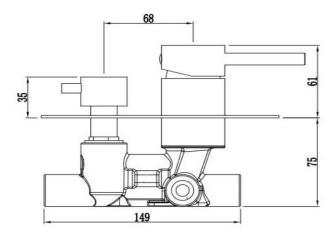

## FWPI10135BS

Pioneer Shower Divert Mixer Brushed Stainless

Lead free stainless steel shower divert mixer with a brushed stainless finish

160mm round faceplate

Recommended working pressure 200-500 kPa (balanced)