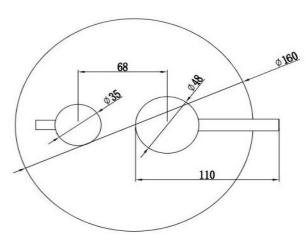

## FWPI10135BS

Pioneer Shower Divert Mixer Brushed Stainless

Lead free stainless steel shower divert mixer with a brushed stainless finish

160mm round faceplate

Recommended working pressure 200-500 kPa (balanced)