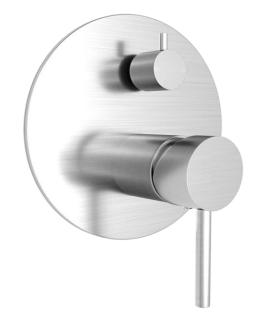

## FWPI10135BS

Pioneer Shower Divert Mixer Brushed Stainless

Lead free stainless steel shower divert mixer with a brushed stainless finish

160mm round faceplate

Recommended working pressure 200-500 kPa (balanced)