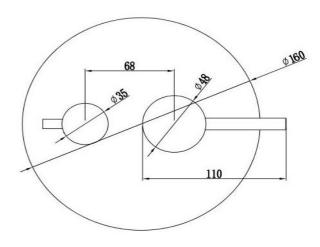

## FWPI10135BG

Pioneer Shower Divert Mixer Brushed Gold

Lead free stainless steel shower divert mixer with a brushed gold finish

160mm round faceplate

Recommended working pressure 200-500 kPa (balanced)