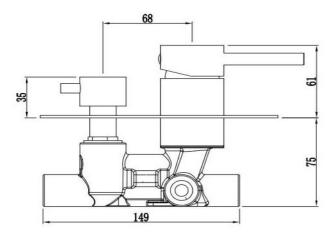

## FWPI10135BG

Pioneer Shower Divert Mixer Brushed Gold

Lead free stainless steel shower divert mixer with a brushed gold finish

160mm round faceplate

Recommended working pressure 200-500 kPa (balanced)