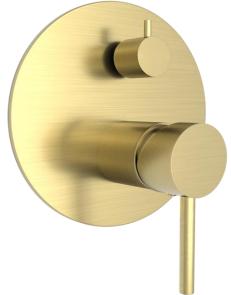

## FWPI10135BG

Pioneer Shower Divert Mixer Brushed Gold

Lead free stainless steel shower divert mixer with a brushed gold finish

160mm round faceplate

Recommended working pressure 200-500 kPa (balanced)