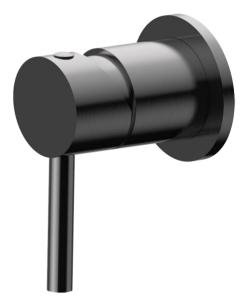

## FWPI10130GM

Pioneer Shower/Bath Mixer Gun Metal

Lead free stainless steel shower mixer with a gun metal finish 80mm round faceplate

Recommended working pressure 200 - 500 kPa (balanced)