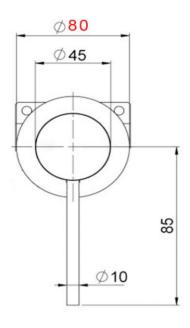

## FWPI10130GM

Pioneer Shower/Bath Mixer Gun Metal

Lead free stainless steel shower mixer with a gun metal finish 80mm round faceplate

Recommended working pressure 200 - 500 kPa (balanced)