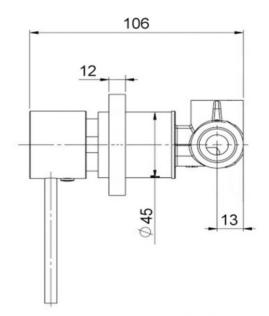

## FWPI10130GM

Pioneer Shower/Bath Mixer Gun Metal

Lead free stainless steel shower mixer with a gun metal finish 80mm round faceplate

Recommended working pressure 200 - 500 kPa (balanced)