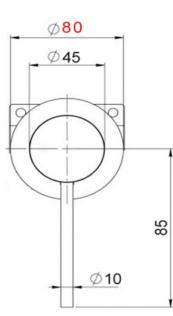

# Specifications

FWPI10130BS Pioneer Shower/Bath Mixer Brushed Stainless

Lead free stainless steel shower mixer with a brushed stainless finish 80mm round faceplate Recommended working pressure 200 - 500 kPa (balanced)