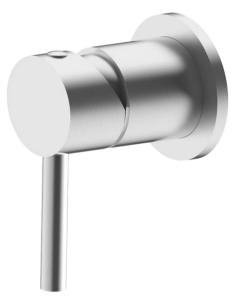

# Specifications

FWPI10130BS Pioneer Shower/Bath Mixer Brushed Stainless

Lead free stainless steel shower mixer with a brushed stainless finish 80mm round faceplate Recommended working pressure 200 - 500 kPa (balanced)