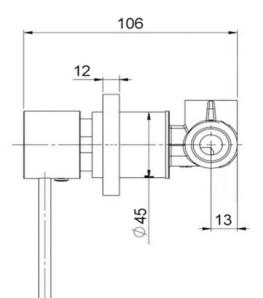

# Specifications

FWPI10130BS Pioneer Shower/Bath Mixer Brushed Stainless

Lead free stainless steel shower mixer with a brushed stainless finish 80mm round faceplate Recommended working pressure 200 - 500 kPa (balanced)