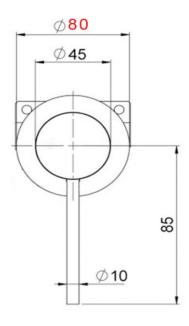

## FWPI10130BG

Pioneer Shower/Bath Mixer Brushed Gold

Lead free stainless steel shower mixer with a brushed gold finish

80mm round faceplate

Recommended working pressure 200 - 500 kPa (balanced)