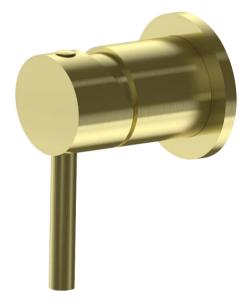

## FWPI10130BG

Pioneer Shower/Bath Mixer Brushed Gold

Lead free stainless steel shower mixer with a brushed gold finish

80mm round faceplate

Recommended working pressure 200 - 500 kPa (balanced)