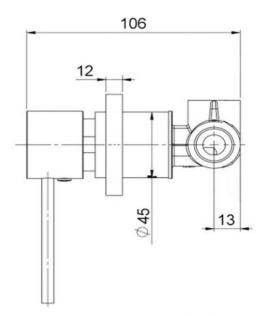

## FWPI10130BG

Pioneer Shower/Bath Mixer Brushed Gold

Lead free stainless steel shower mixer with a brushed gold finish

80mm round faceplate

Recommended working pressure 200 - 500 kPa (balanced)