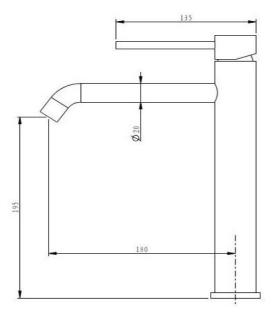

## FWPI10111MB

Pioneer Tall Basin Mixer Matte Black

Lead free stainless steel tall (278mm) basin mixer with a matte black finish

195mm aerator height x 180mm reach Recommended working pressure 200 - 500 kPa (balanced)