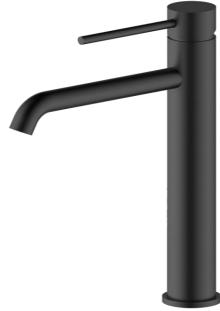

## FWPI10111MB

Pioneer Tall Basin Mixer Matte Black

Lead free stainless steel tall (278mm) basin mixer with a matte black finish

195mm aerator height x 180mm reach Recommended working pressure 200 - 500 kPa (balanced)