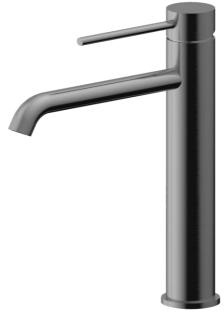

## FWPI10111GM

Pioneer Tall Basin Mixer Gun Metal

Lead free stainless steel tall (278mm) basin mixer with a gun metal finish

195mm aerator height x 180mm reach Recommended working pressure 200 - 500 kPa (balanced)