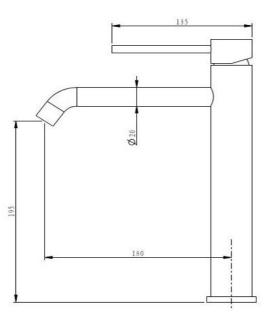

## FWPI10111GM

Pioneer Tall Basin Mixer Gun Metal

Lead free stainless steel tall (278mm) basin mixer with a gun metal finish

195mm aerator height x 180mm reach Recommended working pressure 200 - 500 kPa (balanced)