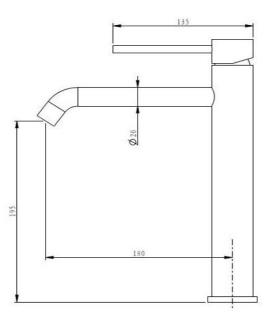

## Pioneer Tall Basin Mixer

## FWPI10111CP Pioneer Tall Basin Mixer Chrome

Lead free stainless steel tall (278mm) basin mixer with a chrome finish 195mm aerator height x 180mm reach

Recommended working pressure 200 - 500 kPa (balanced)