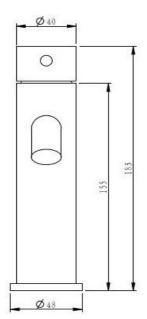

## FWPI10110GM

Pioneer Standard Height Basin Mixer Gun Metal

Lead free stainless steel standard height (183mm) basin mixer with a gun metal finish

100 mm aerator height x 130 mm reach

Recommended working pressure 200 - 500 kPa (balanced)