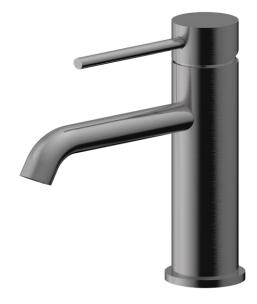

## Pioneer Standard Height Basin Mixer

## FWPI10110GM

Pioneer Standard Height Basin Mixer Gun Metal

Lead free stainless steel standard height (183mm) basin mixer with a gun metal finish

100 mm aerator height x 130 mm reach

Recommended working pressure 200 - 500 kPa (balanced)