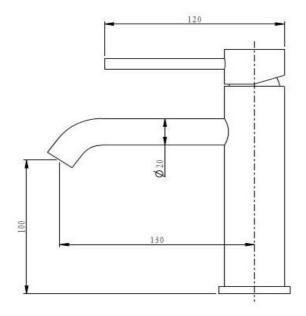

## FWPI10110GM

Pioneer Standard Height Basin Mixer Gun Metal

Lead free stainless steel standard height (183mm) basin mixer with a gun metal finish

100 mm aerator height x 130 mm reach

Recommended working pressure 200 - 500 kPa (balanced)