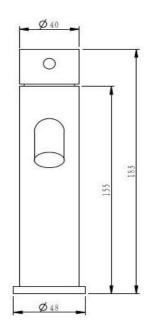

## FWPI10110BS

Pioneer Standard Height Basin Mixer Brushed Stainless

Lead free stainless steel standard height (183mm) basin mixer in a brushed stainless finish

100mm aerator height x 130mm reach

Recommended working pressure 200 - 500 kPa (balanced)