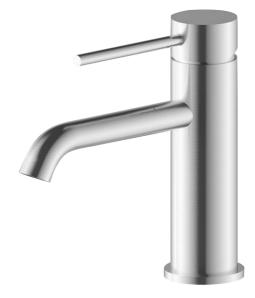

## FWPI10110BS

Pioneer Standard Height Basin Mixer Brushed Stainless

Lead free stainless steel standard height (183mm) basin mixer in a brushed stainless finish

100mm aerator height x 130mm reach

Recommended working pressure 200 - 500 kPa (balanced)