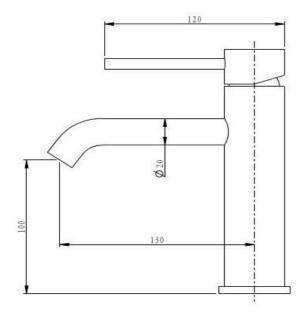

## FWPI10110BS

Pioneer Standard Height Basin Mixer Brushed Stainless

Lead free stainless steel standard height (183mm) basin mixer in a brushed stainless finish

100mm aerator height x 130mm reach

Recommended working pressure 200 - 500 kPa (balanced)