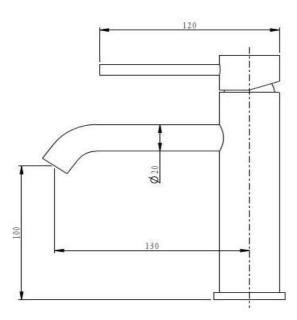

## FWPI10110BG Pioneer Standard Height Basin Mixer Brushed Gold

Lead free stainless steel standard height (183mm) basin mixer with a brushed gold finish 100mm aerator height x 130mm reach Recommended working pressure 200 - 500 kPa (balanced)