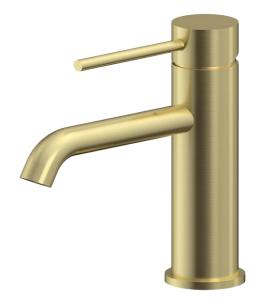

## Pioneer Standard Height Basin Mixer

## FWPI10110BG Pioneer Standard Height Basin Mixer Brushed Gold

Lead free stainless steel standard height (183mm) basin mixer with a brushed gold finish 100mm aerator height x 130mm reach Recommended working pressure 200 - 500 kPa (balanced)