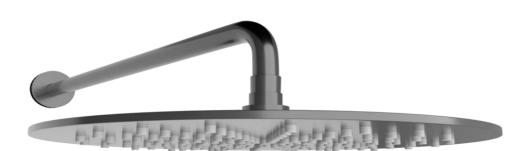

FWPI09GM Pioneer Rain Shower and Wall Arm

Lead free stainless steel wall mounted dump rose and arm in gun metal plated finish 300mm diameter rose and 400mm length arm (15mm male connection) Recommended working presure 200-500 kPa (balanced)