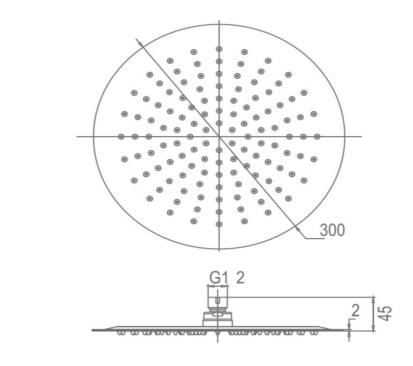

FWPI09GM Pioneer Rain Shower and Wall Arm

Lead free stainless steel wall mounted dump rose and arm in gun metal plated finish 300mm diameter rose and 400mm length arm (15mm male connection) Recommended working presure 200-500 kPa (balanced)