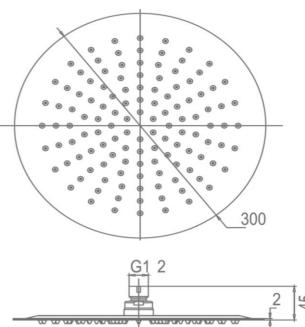

## FWPI09BS

Pioneer Rain Shower and Wall Arm

Lead free wall mounted dump rose and arm in brushed stainless steel finish

300mm diameter rose and 400mm length arm (15mm male connection)

Recommended working presure 200-500 kPa (balanced)