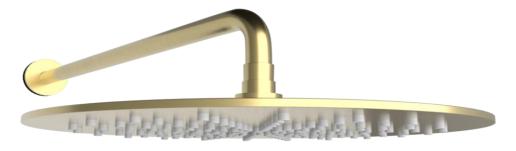

## Pioneer Rain Shower and Wall Arm Brushed Gold

## FWPI09BG

Pioneer Rain Shower and Wall Arm

Lead free stainless steel wall mounted dump rose and arm in brushed gold plated finish

300mm diameter rose and 400mm length arm (15mm male connection)

Recommended working presure 200-500 kPa (balanced)