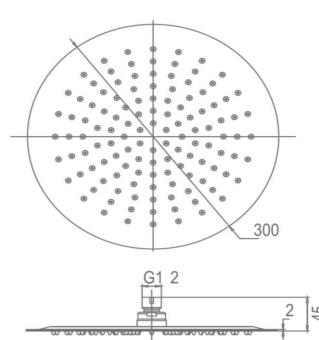

## FWPI09BG

Pioneer Rain Shower and Wall Arm

Lead free stainless steel wall mounted dump rose and arm in brushed gold plated finish

300mm diameter rose and 400mm length arm (15mm male connection)

Recommended working presure 200-500 kPa (balanced)