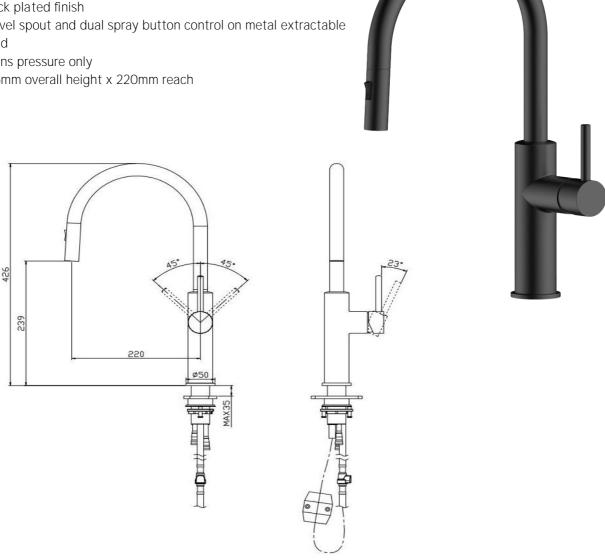

## FWK20121MB

Pioneer Extractable Kitchen Mixer Matte Black

Lead free stainless steel extractable kitchen mixer in a matte black plated finish

Swivel spout and dual spray button control on metal extractable

Mains pressure only

426mm overall height x 220mm reach