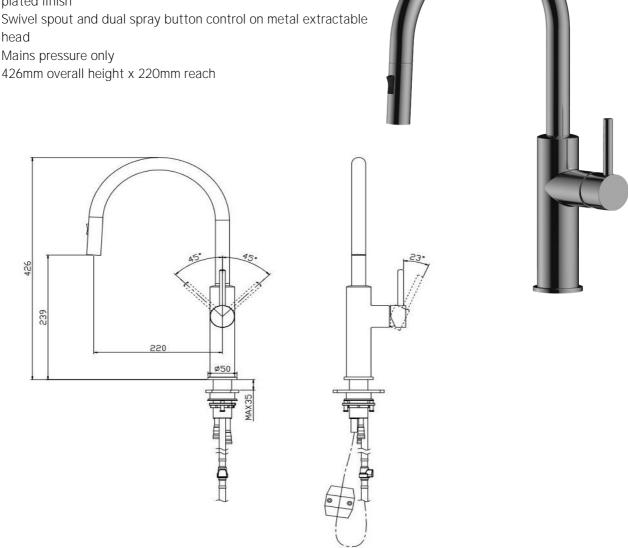

## FWK20121GM

Pioneer Extractable Kitchen Mixer Gun Metal

Lead free stainless steel extractable kitchen mixer in a gun metal plated finish

Swivel spout and dual spray button control on metal extractable

Mains pressure only