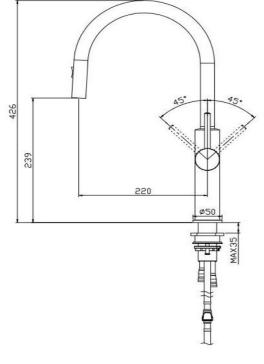

# Specifications

FWK20121CP Pioneer Extractable Kitchen Mixer Chrome

Lead free stainless steel extractable kitchen mixer in a polished stainless finish (looks like chrome) Swivel spout and dual spray button control on metal extractable head Mains pressure only 426mm overall height x 220mm reach