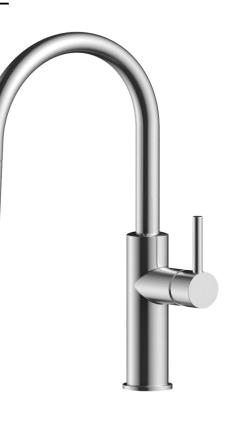

# Specifications

Pioneer Extractable Kitchen Mixer Brushed Stainless

Lead free stainless steel extractable kitchen mixer in a brushed stainless finish Swivel spout and dual spray button control on metal extractable head Mains pressure only 426mm overall height x 220mm reach