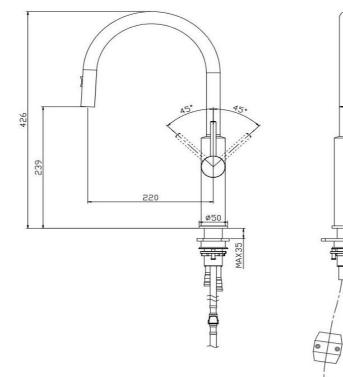

# Specifications

Pioneer Extractable Kitchen Mixer Brushed Stainless

Lead free stainless steel extractable kitchen mixer in a brushed stainless finish Swivel spout and dual spray button control on metal extractable head Mains pressure only 426mm overall height x 220mm reach