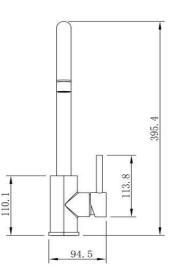

Pioneer Swivel Spout Kitchen Mixer Polished Stainless

FWK20110CP Pioneer Swivel Spout Kitchen Mixer

Lead free stainless steel swivel spout kitchen mixer in a polished stainless steel finish

395.4mm overall height x 214.5mm reach