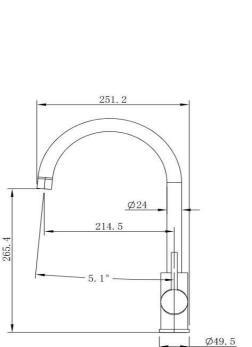

Pioneer Swivel Spout Kitchen Mixer Polished Stainless

FWK20110CP Pioneer Swivel Spout Kitchen Mixer

Lead free stainless steel swivel spout kitchen mixer in a polished stainless steel finish

395.4mm overall height x 214.5mm reach