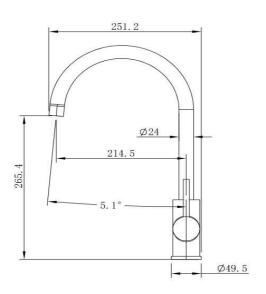

## FWK20110BS

Pioneer Swivel Spout Kitchen Mixer

Lead free stainless steel swivel spout kitchen mixer in a brushed stainless steel finish

395.4mm overall height x 214.5mm reach