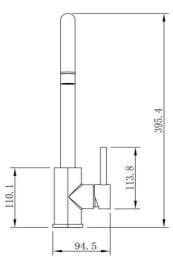

## FWK20110BS

Pioneer Swivel Spout Kitchen Mixer

Lead free stainless steel swivel spout kitchen mixer in a brushed stainless steel finish

395.4mm overall height x 214.5mm reach