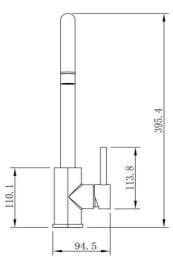

#### FWK20110BL

Pioneer Swivel Spout Kitchen Mixer

Lead free stainless steel swivel spout kitchen mixer in a matte black finish

395.4mm overall height x 214.5mm reach