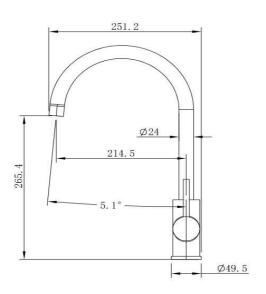

#### FWK20110BL

Pioneer Swivel Spout Kitchen Mixer

Lead free stainless steel swivel spout kitchen mixer in a matte black finish

395.4mm overall height x 214.5mm reach