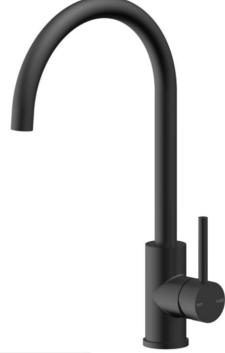

# Pioneer Swivel Spout Kitchen Mixer Matte Black

#### FWK20110BL

Pioneer Swivel Spout Kitchen Mixer

Lead free stainless steel swivel spout kitchen mixer in a matte black finish

395.4mm overall height x 214.5mm reach