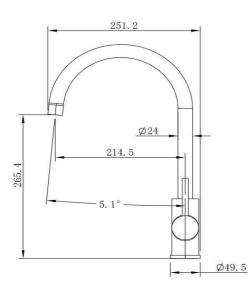

## TUNE

FWK20110BG Pioneer Swivel Spout Kitchen Mixer

Lead free stainless steel swivel spout kitchen mixer in a matte black finish

395.4mm overall height x 214.5mm reach