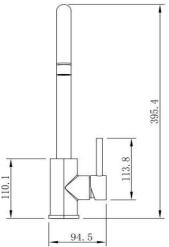

## TUNE

FWK20110BG Pioneer Swivel Spout Kitchen Mixer

Lead free stainless steel swivel spout kitchen mixer in a matte black finish

395.4mm overall height x 214.5mm reach