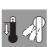

### Replacing the cartridge.

Assemble in reverse order.

#### Observe the correct installation position!

Make sure that the cartridge seals engage in the grooves on the housing. Screw in and tighten screwing.

Replacement parts (\* = special accessories).