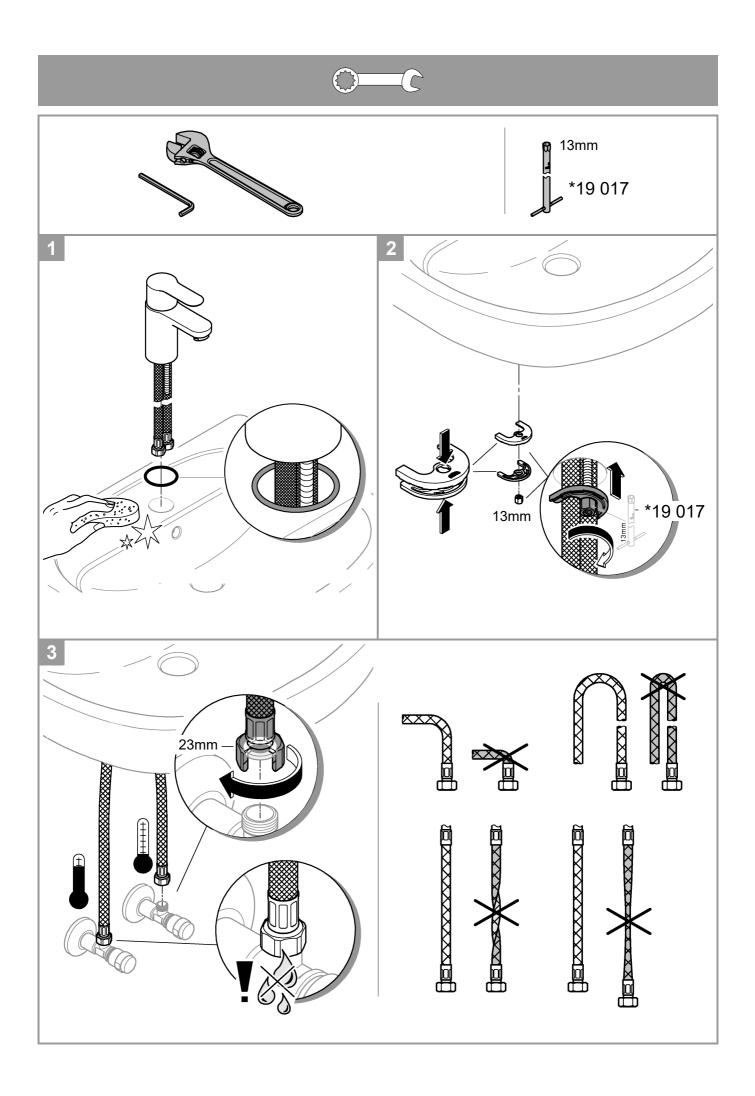

## Installation

Flush piping system prior and after installation of fitting thoroughly (Consider EN 806)!

This product must be installed in conformance with local codes e.g. AS/NZS 3500 series of standard!

#### Installation and connection, see Fig. [1] - [3].

Refer to the dimensional drawing.

The cold-water supply must be connected on the right and the hot-water supply on the left.

Open cold and hot-water supply and check connections for watertightness!