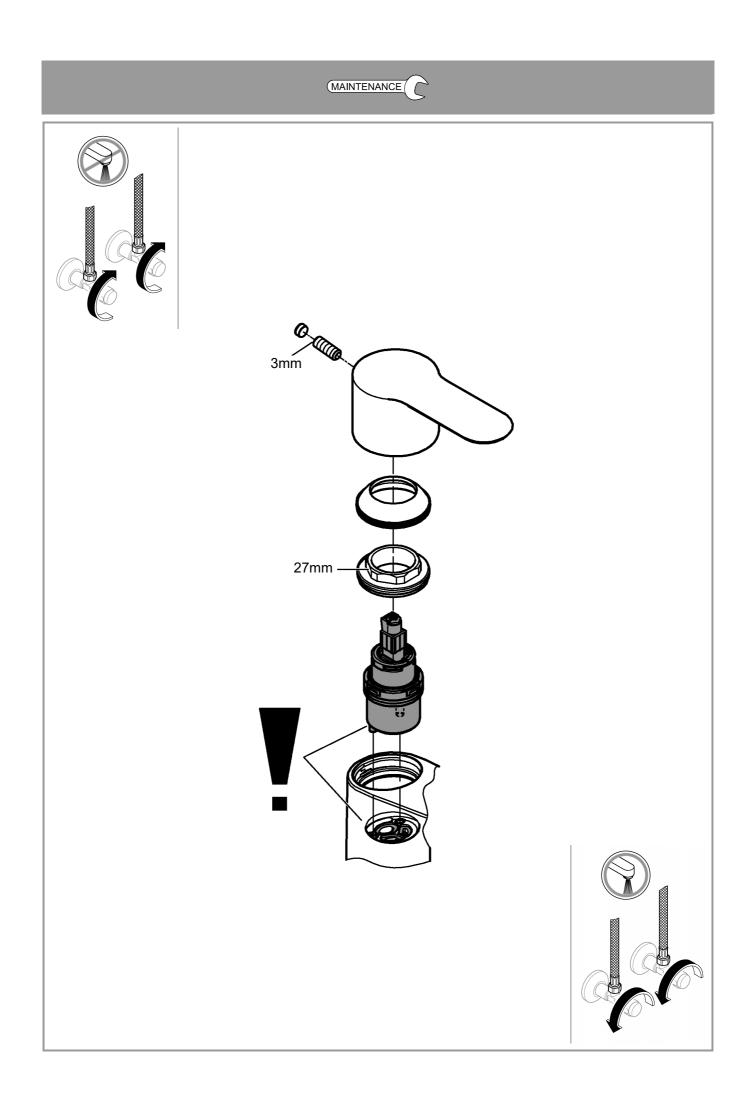

Temperature limiter is inoperative on delivery.

Maintenance VICE

Inspect and clean all parts, replace as necessary and grease with special grease.

#### Shut off cold and hot water supply!

### Replacing the cartridge.

Assemble in reverse order.

#### Observe the correct installation position!

Make sure that the cartridge seals engage in the grooves on the housing. Screw in and tighten screwing.

Replacement parts (\* = special accessories).