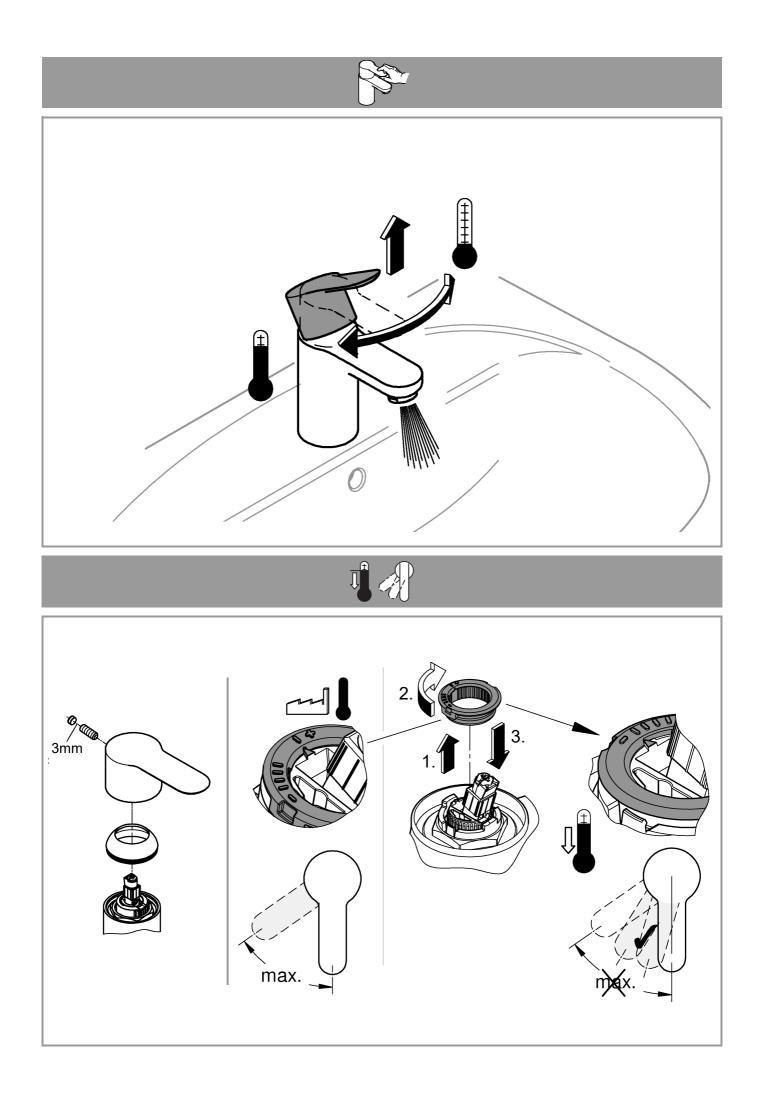

Temperature limiter is inoperative on delivery.

Maintenance VICE

Inspect and clean all parts, replace as necessary and grease with special grease.

## cold - right Care

hot - left For directions on the care of this fitting, refer to the accompanying Care Instructions.