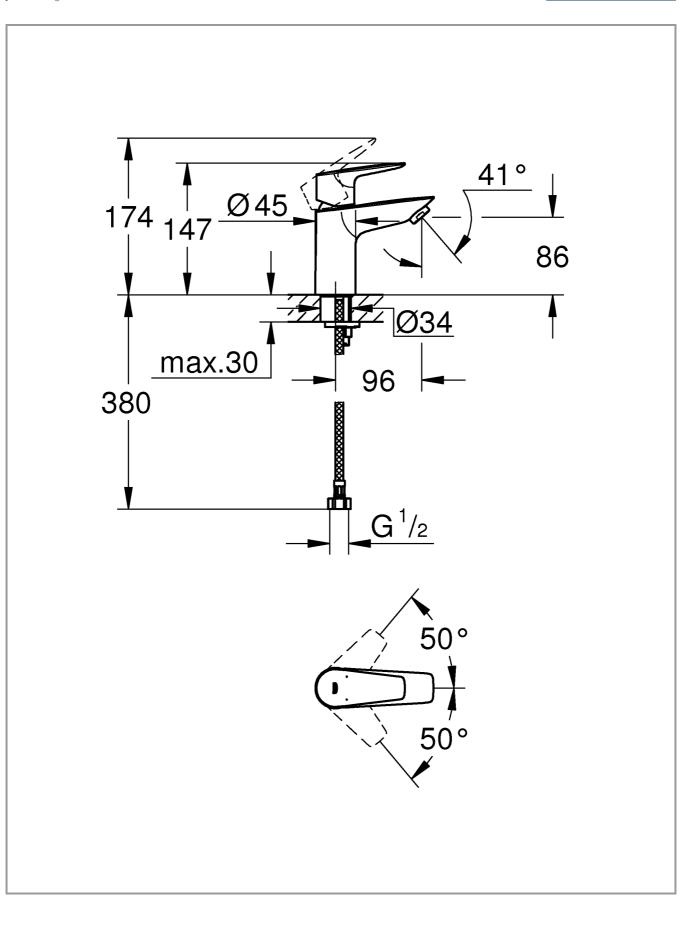

#### Installation and connection, see Fig. [1] - [3].

Refer to the dimensional drawing.

The cold-water supply must be connected on the right and the hot-water supply on the left.

Open cold and hot-water supply and check connections for watertightness!