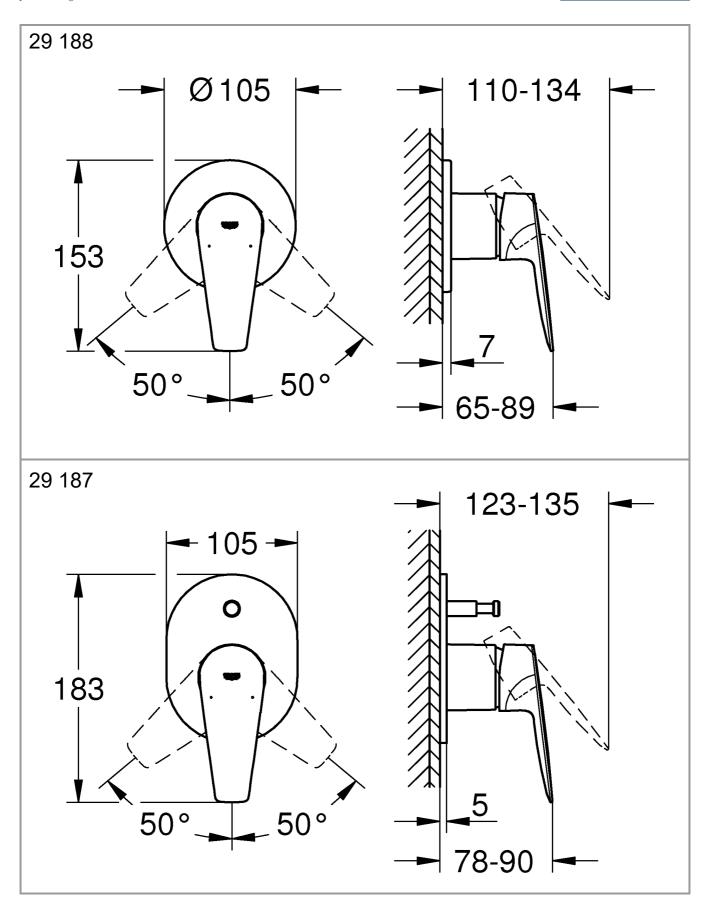

# Application

- 29 188: for shower
- 29 187: for bath

Can be used in conjunction with:

- Pressurised storage heaters
- Thermally controlled instantaneous heaters
- Hydraulically controlled instantaneous heaters •

Installation, see Fig. [1] - [7]. Refer to the dimensional drawings.

Open cold and hot-water supply and check connections for watertightness!

VICE

Check fitting for correct operation.