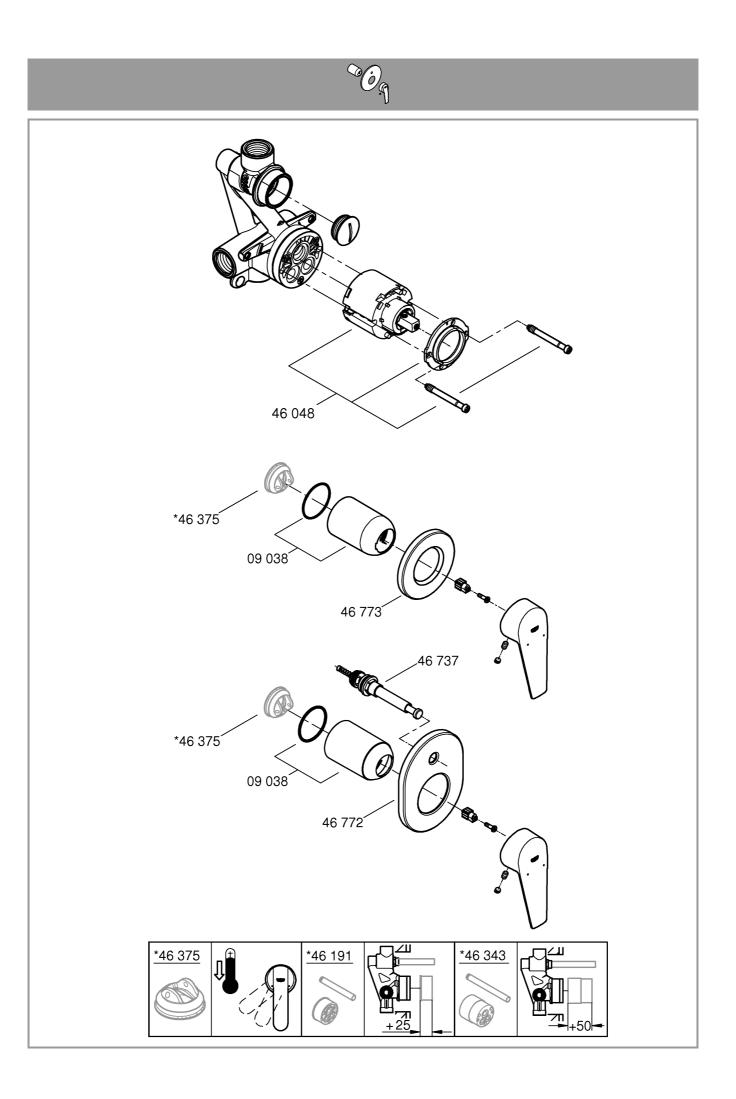

#### **Observe the correct installation position!**

Make sure that the cartridge seals engage in the grooves on the housing. Screw in and tighten screwing.

**Replacement parts** 