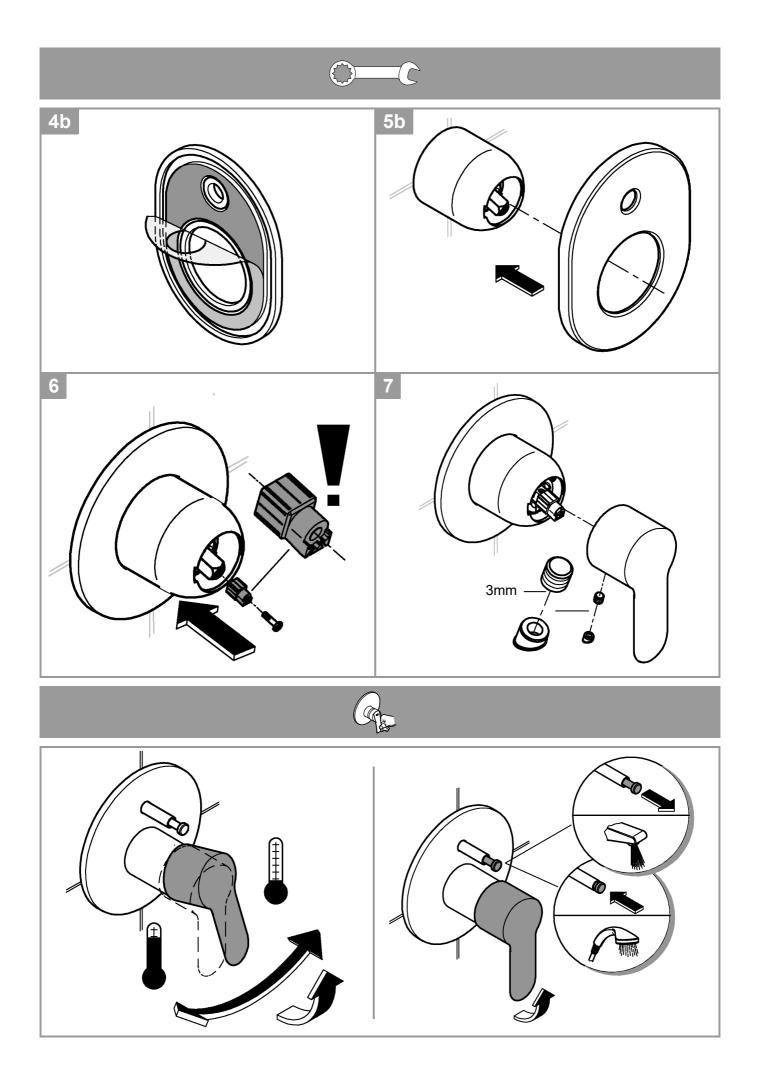

Installation, see Fig. [1] - [7]. Refer to the dimensional drawings.

Open cold and hot-water supply and check connections for watertightness!

VICE

Check fitting for correct operation.

#### Shut off cold and hot water supply!

Replacing the cartridge.

Assemble in reverse order.

#### **Observe the correct installation position!**

Make sure that the cartridge seals engage in the grooves on the housing. Screw in and tighten screwing.

**Replacement parts** 

### Care

For directions on the care of this fitting, refer to the accompanying Care Instructions.