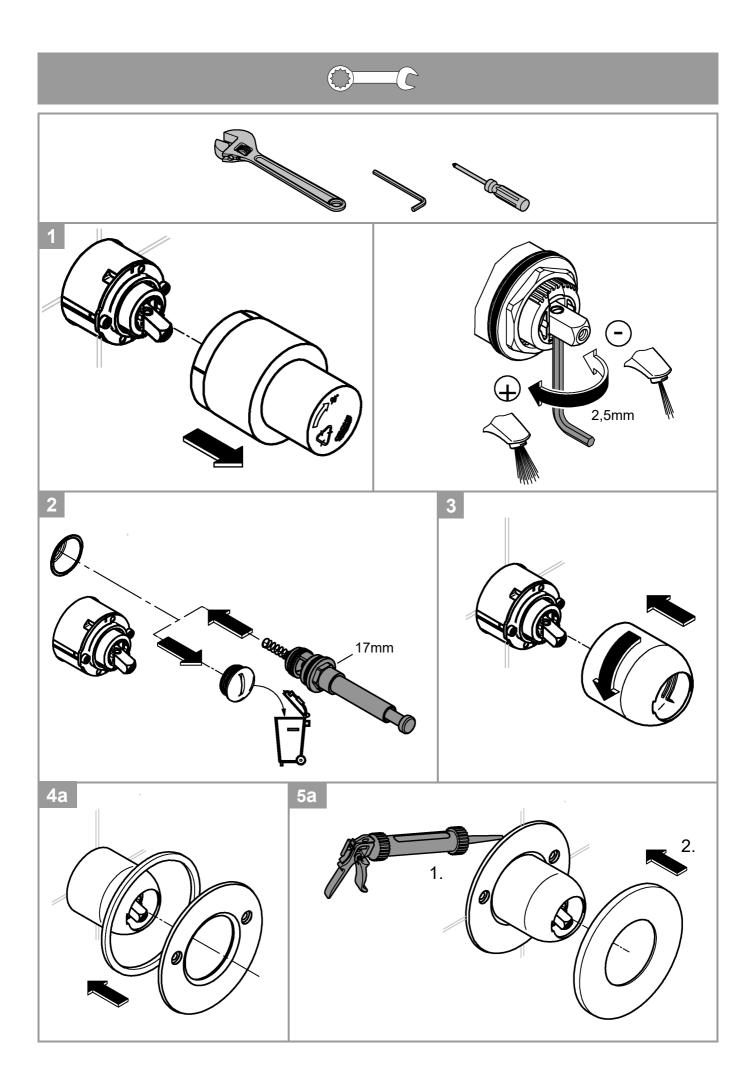

Installation, see Fig. [1] - [7]. Refer to the dimensional drawings.

Open cold and hot-water supply and check connections for watertightness!

VICE

Check fitting for correct operation.