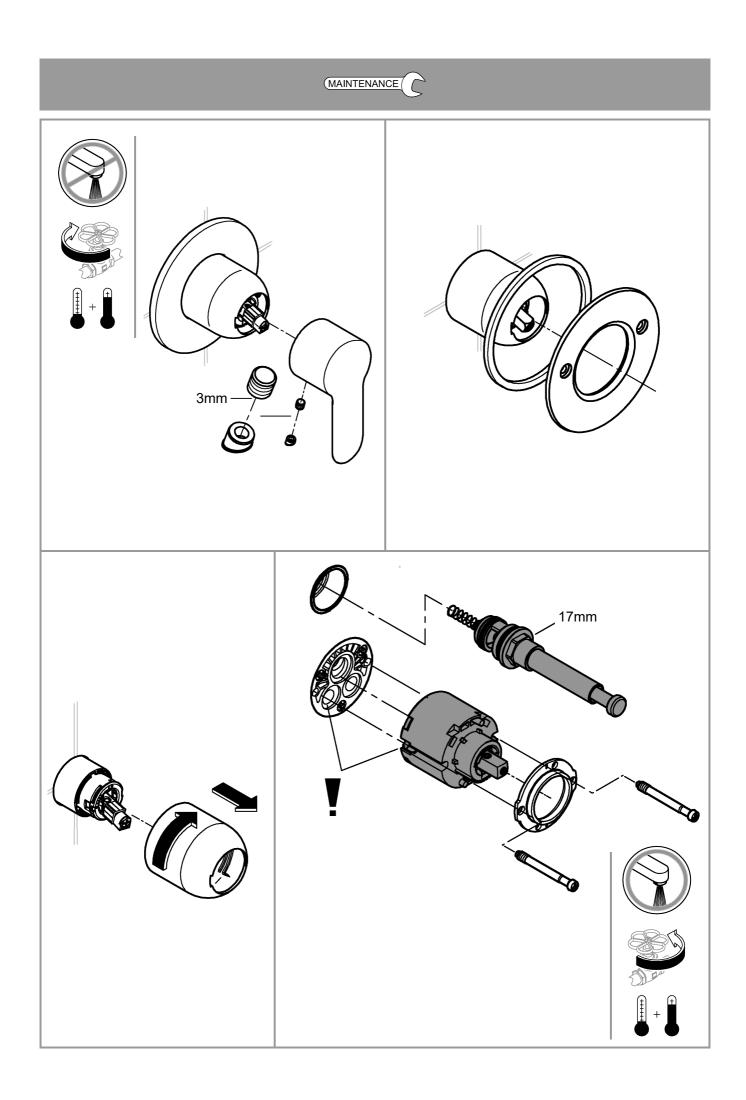

### Maintenance

Inspect and clean all parts, replace as necessary and grease with special grease.

#### Shut off cold and hot water supply!

Replacing the cartridge.

Assemble in reverse order.

#### **Observe the correct installation position!**

Make sure that the cartridge seals engage in the grooves on the housing. Screw in and tighten screwing.

**Replacement parts** 