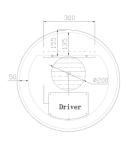

5 Year Warranty

| SKU     | Size       | Mirror Thickness | Installation | Function         | Voltage     | Wattage |
|---------|------------|------------------|--------------|------------------|-------------|---------|
| JM-Q600 | Ф600*D31mm | 5mm              | Wall Mount   | Two Touch Switch | 230-240V AC | 31W     |
| JM-Q800 | Ф800*D31mm | 5mm              | Wall Mount   | Two Touch Switch | 230-240V AC | 43W     |

Front View

Back View

Back View

Top View

Front View

Back View

Back View

Top View