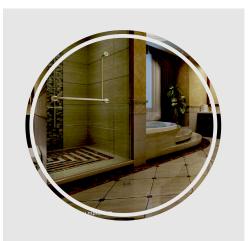

## Verona Round LED Frosted Mirror with Demister

JM-Q600

JM-Q800

Verona Round LED Frosted Mirror with Demister

Description: High Performance/Low Energy LED Lights

> Built-in Demister Pad Safety Film Backing Frosted Acrylic Edge

IP44 - Electrically Safe for Use in Bathroom

Three Color Temperature:

3000K Warm White I 4500K Neutral White I 6000K Pure White

Adjustable Brightness Under Each Color Temperature One Hour Automatic Power-off Protection-Demister Only

5 Year Warranty

| SKU     | Size       | Mirror Thickness | Installation | Function         | Voltage     | Wattage |
|---------|------------|------------------|--------------|------------------|-------------|---------|
| JM-Q600 | Ф600*D31mm | 5mm              | Wall Mount   | Two Touch Switch | 230-240V AC | 31W     |
| JM-Q800 | Ф800*D31mm | 5mm              | Wall Mount   | Two Touch Switch | 230-240V AC | 43W     |