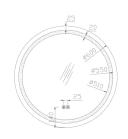

5 Year Warranty

| SKU     | Size       | Mirror Thickness | Installation | Function         | Voltage     | Wattage |
|---------|------------|------------------|--------------|------------------|-------------|---------|
| JM-Q600 | Ф600*D31mm | 5mm              | Wall Mount   | Two Touch Switch | 230-240V AC | 31W     |
| JM-Q800 | Ф800*D31mm | 5mm              | Wall Mount   | Two Touch Switch | 230-240V AC | 43W     |

Front View

Back View

Back View

Top View

Front View

Back View

Back View

Top View