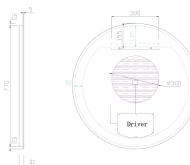

5 Year Warranty

| SKU     | Size       | Mirror Thickness | Installation | Function         | Voltage     | Wattage |
|---------|------------|------------------|--------------|------------------|-------------|---------|
| JM-Q600 | Ф600*D31mm | 5mm              | Wall Mount   | Two Touch Switch | 230-240V AC | 31W     |
| JM-Q800 | Ф800*D31mm | 5mm              | Wall Mount   | Two Touch Switch | 230-240V AC | 43W     |

Front View

Back View

Back View

Top View

Front View

Back View

Back View

Top View