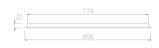

5 Year Warranty

| SKU     | Size       | Mirror Thickness | Installation | Function         | Voltage     | Wattage |
|---------|------------|------------------|--------------|------------------|-------------|---------|
| JM-Q600 | Ф600*D31mm | 5mm              | Wall Mount   | Two Touch Switch | 230-240V AC | 31W     |
| JM-Q800 | Ф800*D31mm | 5mm              | Wall Mount   | Two Touch Switch | 230-240V AC | 43W     |

Front View

Back View

Back View

Top View

Front View

Back View

Back View

Top View