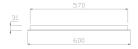

5 Year Warranty

| SKU     | Size       | Mirror Thickness | Installation | Function         | Voltage     | Wattage |
|---------|------------|------------------|--------------|------------------|-------------|---------|
| JM-Q600 | Ф600*D31mm | 5mm              | Wall Mount   | Two Touch Switch | 230-240V AC | 31W     |
| JM-Q800 | Ф800*D31mm | 5mm              | Wall Mount   | Two Touch Switch | 230-240V AC | 43W     |

Front View

Back View

Back View

Top View

Front View

Back View

Back View

Top View