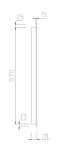

5 Year Warranty

| SKU     | Size       | Mirror Thickness | Installation | Function         | Voltage     | Wattage |
|---------|------------|------------------|--------------|------------------|-------------|---------|
| JM-Q600 | Ф600*D31mm | 5mm              | Wall Mount   | Two Touch Switch | 230-240V AC | 31W     |
| JM-Q800 | Ф800*D31mm | 5mm              | Wall Mount   | Two Touch Switch | 230-240V AC | 43W     |

Front View

Back View

Back View

Top View

Front View

Back View

Back View

Top View