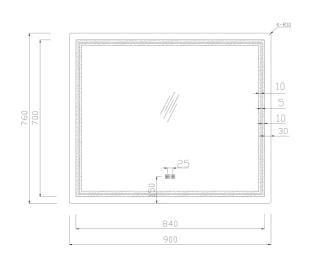

5 Year Warranty

| SKU     | Size            | Mirror Thickness | Installation | Function         | Voltage     | Wattage |
|---------|-----------------|------------------|--------------|------------------|-------------|---------|
| JM-9076 | W900*H760*D33mm | 5mm              | Wall Mount   | Two Touch Switch | 230-240V AC | 56W     |

Front View

Side View

Back View

Top View