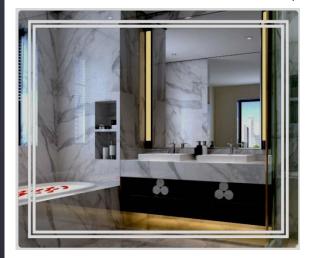

5 Year Warranty

| SKU     | Size            | Mirror Thickness | Installation | Function         | Voltage     | Wattage |
|---------|-----------------|------------------|--------------|------------------|-------------|---------|
| JM-9076 | W900*H760*D33mm | 5mm              | Wall Mount   | Two Touch Switch | 230-240V AC | 56W     |

Front View

Side View

Back View

Top View