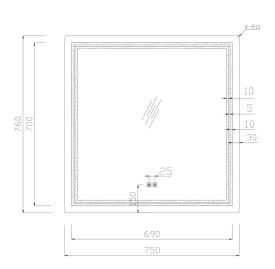

5 Year Warranty

|    | SKU    | Size            | Mirror Thickness | Installation | Function         | Voltage     | Wattage |
|----|--------|-----------------|------------------|--------------|------------------|-------------|---------|
| JI | M-7576 | W750*H760*D33mm | 5mm              | Wall Mount   | Two Touch Switch | 230-240V AC | 56W     |

Front View

Side View

Back View

Top View