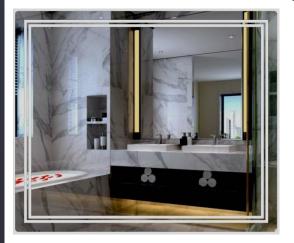

5 Year Warranty

|    | SKU    | Size            | Mirror Thickness | Installation | Function         | Voltage     | Wattage |
|----|--------|-----------------|------------------|--------------|------------------|-------------|---------|
| JI | M-7576 | W750*H760*D33mm | 5mm              | Wall Mount   | Two Touch Switch | 230-240V AC | 56W     |

Front View

Side View

Back View

Top View