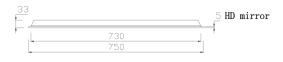

5 Year Warranty

|    | SKU    | Size            | Mirror Thickness | Installation | Function         | Voltage     | Wattage |
|----|--------|-----------------|------------------|--------------|------------------|-------------|---------|
| JI | M-7576 | W750*H760*D33mm | 5mm              | Wall Mount   | Two Touch Switch | 230-240V AC | 56W     |

Front View

Side View

Back View

Top View