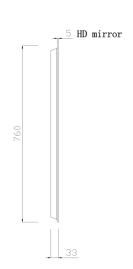

5 Year Warranty

|   | SKU     | Size            | Mirror Thickness | Installation | Function         | Voltage     | Wattage |
|---|---------|-----------------|------------------|--------------|------------------|-------------|---------|
| Ī | JM-6076 | W600*H760*D33mm | 5mm              | Wall Mount   | Two Touch Switch | 230-240V AC | 43W     |

Front View

Side View

Back View

Top View