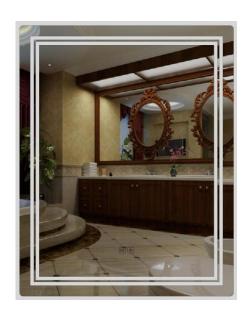

## Verona Rectangle LED Frosted Mirror with Demister JM-6076

Verona Rectangle LED Frosted Mirror with Demister

Description: High Performance/Low Energy LED Lights

Built-in Demister Pad Safety Film Backing Frosted Acrylic Edge

IP44 - Electrically Safe for Use in Bathroom

Three Color Temperature:

3000K Warm White I 4500K Neutral White I 6000K Pure White

Adjustable Brightness Under Each Color Temperature
One Hour Automatic Power-off Protection-Demister Only