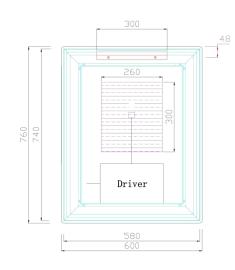

5 Year Warranty

|   | SKU     | Size            | Mirror Thickness | Installation | Function         | Voltage     | Wattage |
|---|---------|-----------------|------------------|--------------|------------------|-------------|---------|
| Ī | JM-6076 | W600*H760*D33mm | 5mm              | Wall Mount   | Two Touch Switch | 230-240V AC | 43W     |

Front View

Side View

Back View

Top View