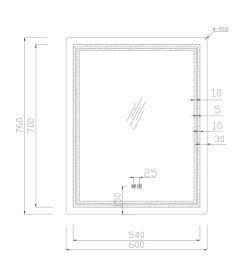

5 Year Warranty

|   | SKU     | Size            | Mirror Thickness | Installation | Function         | Voltage     | Wattage |
|---|---------|-----------------|------------------|--------------|------------------|-------------|---------|
| Ī | JM-6076 | W600*H760*D33mm | 5mm              | Wall Mount   | Two Touch Switch | 230-240V AC | 43W     |

Front View

Side View

Back View

Top View