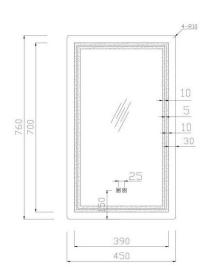

5 Year Warranty

| SKU     | Size            | Mirror Thickness | Installation | Function         | Voltage     | Wattage |
|---------|-----------------|------------------|--------------|------------------|-------------|---------|
| JM-4576 | W450*H760*D33mm | 5mm              | Wall Mount   | Two Touch Switch | 230-240V AC | 33W     |

Front View

Side View

Back View

Top View