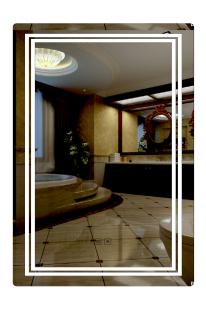

## Verona Rectangle LED Frosted Mirror with Demister JM-4576

Verona Rectangle LED Frosted Mirror with Demister

Description: High Performance/Low Energy LED Lights

Built-in Demister Pad Safety Film Backing Frosted Acrylic Edge

IP44 - Electrically Safe for Use in Bathroom

Three Color Temperature:

3000K Warm White I 4500K Neutral White I 6000K Pure White

Adjustable Brightness Under Each Color Temperature
One Hour Automatic Power-off Protection-Demister Only