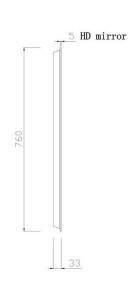

5 Year Warranty

| SKU     | Size            | Mirror Thickness | Installation | Function         | Voltage     | Wattage |
|---------|-----------------|------------------|--------------|------------------|-------------|---------|
| JM-4576 | W450*H760*D33mm | 5mm              | Wall Mount   | Two Touch Switch | 230-240V AC | 33W     |

Front View

Side View

Back View

Top View