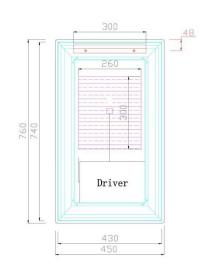

5 Year Warranty

| SKU     | Size            | Mirror Thickness | Installation | Function         | Voltage     | Wattage |
|---------|-----------------|------------------|--------------|------------------|-------------|---------|
| JM-4576 | W450*H760*D33mm | 5mm              | Wall Mount   | Two Touch Switch | 230-240V AC | 33W     |

Front View

Side View

Back View

Top View