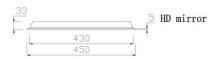

5 Year Warranty

| SKU     | Size            | Mirror Thickness | Installation | Function         | Voltage     | Wattage |
|---------|-----------------|------------------|--------------|------------------|-------------|---------|
| JM-4576 | W450*H760*D33mm | 5mm              | Wall Mount   | Two Touch Switch | 230-240V AC | 33W     |

Front View

Side View

Back View

Top View