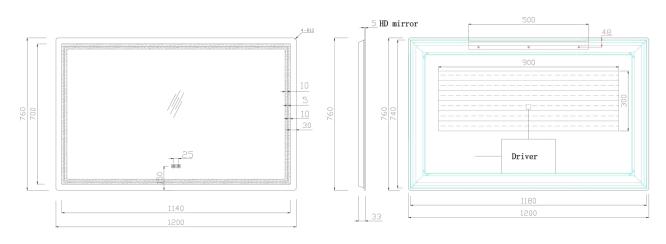

5 Year Warranty

| SKU     | Size             | Mirror Thickness | Installation | Function         | Voltage     | Wattage |
|---------|------------------|------------------|--------------|------------------|-------------|---------|
| JM-1276 | W1200*H760*D33mm | 5mm              | Wall Mount   | Two Touch Switch | 230-240V AC | 96W     |

Front View

Side View

Back View

Top View