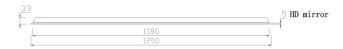

5 Year Warranty

| SKU     | Size             | Mirror Thickness | Installation | Function         | Voltage     | Wattage |
|---------|------------------|------------------|--------------|------------------|-------------|---------|
| JM-1276 | W1200*H760*D33mm | 5mm              | Wall Mount   | Two Touch Switch | 230-240V AC | 96W     |

Front View

Side View

Back View

Top View