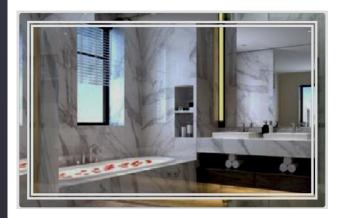

## Verona Rectangle LED Frosted Mirror with Demister JM-1276

Verona Rectangle LED Frosted Mirror with Demister

Description:

High Performance/Low Energy LED Lights

Built-in Demister Pad

Safety Film Backing

Frosted Acrylic Edge

IP44 - Electrically Safe for Use in Bathroom

Three Color Temperature:

3000K Warm White I 4500K Neutral White I 6000K Pure White

Adjustable Brightness Under Each Color Temperature

One Hour Automatic Power-off Protection-Demister Only