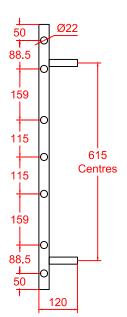

## Verona Heated Towel Rail Round 7 Bar, Chrome, H825\*W450\*D120mm, RBHTR-CH-R8245

| Description:     | 7 Round Bar<br>Polished Stainless Steel 201<br>IP44<br>1.2m Power Cable without Power plug,<br>ready for LHS or RHS Concealed Cable<br>SDoC Completed |
|------------------|-------------------------------------------------------------------------------------------------------------------------------------------------------|
| Finish:          | Polished Chrome                                                                                                                                       |
| Vertical Tube:   | $\phi$ 32mm                                                                                                                                           |
| Horizontal Tube: | $\phi$ 22mm                                                                                                                                           |
| Voltage:         | 230-240V AC                                                                                                                                           |
| Power:           | 80W                                                                                                                                                   |
| Warranty:        | 5 Years                                                                                                                                               |

## RBHTR-CH-R8245