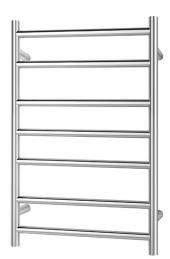

## Verona Heated Towel Rail Round 7 Bar, Chrome, H825\*W450\*D120mm, RBHTR-CH-R8245

| Description:     | 7 Round Bar<br>Polished Stainless Steel 201<br>IP44<br>1.2m Power Cable without Power plug,<br>ready for LHS or RHS Concealed Cable<br>SDoC Completed |
|------------------|-------------------------------------------------------------------------------------------------------------------------------------------------------|
| Finish:          | Polished Chrome                                                                                                                                       |
| Vertical Tube:   | $\phi$ 32mm                                                                                                                                           |
| Horizontal Tube: | $\phi$ 22mm                                                                                                                                           |
| Voltage:         | 230-240V AC                                                                                                                                           |
| Power:           | 80W                                                                                                                                                   |
| Warranty:        | 5 Years                                                                                                                                               |

## RBHTR-CH-R8245