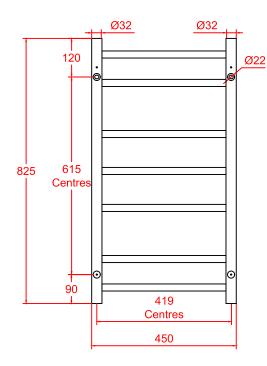

## Verona Heated Towel Rail Round 7 Bar, Chrome, H825\*W450\*D120mm, RBHTR-CH-R8245

| Description:     | 7 Round Bar<br>Polished Stainless Steel 201<br>IP44<br>1.2m Power Cable without Power plug,<br>ready for LHS or RHS Concealed Cable<br>SDoC Completed |
|------------------|-------------------------------------------------------------------------------------------------------------------------------------------------------|
| Finish:          | Polished Chrome                                                                                                                                       |
| Vertical Tube:   | $\phi$ 32mm                                                                                                                                           |
| Horizontal Tube: | $\phi$ 22mm                                                                                                                                           |
| Voltage:         | 230-240V AC                                                                                                                                           |
| Power:           | 80W                                                                                                                                                   |
| Warranty:        | 5 Years                                                                                                                                               |

## RBHTR-CH-R8245