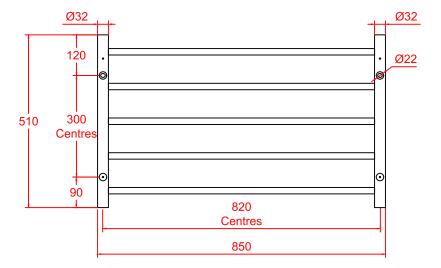

## Verona Heated Towel Rail Round 5 Bar, Chrome, H510\*W850\*D120mm, RBHTR-CH-R5185

Warranty:

| <u>  </u> |   |
|-----------|---|
|           | þ |
|           |   |
|           |   |
|           | þ |
|           |   |

| RBHTR-CH-R5185 |
|----------------|
|                |

| Description:     | 5 Round Bar<br>Polished Stainless Steel 201<br>IP44<br>1.2m Power Cable without Power plug,<br>ready for LHS or RHS Concealed Cable<br>SDoC Completed |
|------------------|-------------------------------------------------------------------------------------------------------------------------------------------------------|
| Finish:          | Polished Chrome                                                                                                                                       |
| Vertical Tube:   | ¢32mm                                                                                                                                                 |
| Horizontal Tube: | ¢22mm                                                                                                                                                 |
| Voltage:         | 230-240V AC                                                                                                                                           |
| Power:           | 95W                                                                                                                                                   |