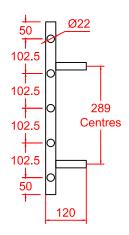

## Verona Heated Towel Rail Round 5 Bar, Chrome, H510\*W850\*D120mm, RBHTR-CH-R5185

Warranty:

| <u>  </u> |   |
|-----------|---|
|           | þ |
|           |   |
|           |   |
|           | þ |
|           |   |

| RBHTR-CH-R5185 |
|----------------|
|                |

| Description:     | 5 Round Bar<br>Polished Stainless Steel 201<br>IP44<br>1.2m Power Cable without Power plug,<br>ready for LHS or RHS Concealed Cable<br>SDoC Completed |
|------------------|-------------------------------------------------------------------------------------------------------------------------------------------------------|
| Finish:          | Polished Chrome                                                                                                                                       |
| Vertical Tube:   | ¢32mm                                                                                                                                                 |
| Horizontal Tube: | ¢22mm                                                                                                                                                 |
| Voltage:         | 230-240V AC                                                                                                                                           |
| Power:           | 95W                                                                                                                                                   |