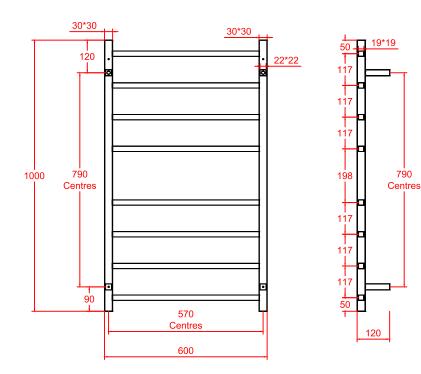

## Verona Heated Towel Rail Round 8 Bar, Chrome, H1000\*W600\*D120mm, RBHTR-CH-R1060

| Description:     | 8 Round Bar<br>Polished Stainless Steel 201<br>IP44<br>1.2m Power Cable without Power plug,<br>ready for LHS or RHS Concealed Cable<br>SDoC Completed |
|------------------|-------------------------------------------------------------------------------------------------------------------------------------------------------|
| Finish:          | Polished Chrome                                                                                                                                       |
| Vertical Tube:   | $\phi$ 32mm                                                                                                                                           |
| Horizontal Tube: | $\phi$ 22mm                                                                                                                                           |
| Voltage:         | 230-240V AC                                                                                                                                           |
| Power:           | 116W                                                                                                                                                  |
| Warranty:        | 5 Years                                                                                                                                               |

## Colour Options with Code

Polished Chrome RBHTR-CH-R1060

All measurements shown are in millimeters. Sizes are approximate. www.renoarts.co.nz 11 Jan 2024 V.001