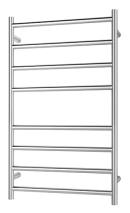

## Verona Heated Towel Rail Round 8 Bar, Chrome, H1000\*W600\*D120mm, RBHTR-CH-R1060

| Description:     | 8 Round Bar<br>Polished Stainless Steel 201<br>IP44<br>1.2m Power Cable without Power plug,<br>ready for LHS or RHS Concealed Cable<br>SDoC Completed |
|------------------|-------------------------------------------------------------------------------------------------------------------------------------------------------|
| Finish:          | Polished Chrome                                                                                                                                       |
| Vertical Tube:   | $\phi$ 32mm                                                                                                                                           |
| Horizontal Tube: | $\phi$ 22mm                                                                                                                                           |
| Voltage:         | 230-240V AC                                                                                                                                           |
| Power:           | 116W                                                                                                                                                  |
| Warranty:        | 5 Years                                                                                                                                               |