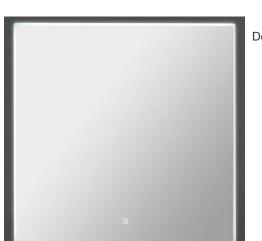

## Modena Rectangle LED Mirror with Demister and Frosted Acrylic Edge

Modena Rectangle LED Mirror with Demister and Frosted Acrylic Edge

| Description: | High Performance/Low Energy LED Lights                    |  |  |  |  |
|--------------|-----------------------------------------------------------|--|--|--|--|
|              | Built-in Demister Pad                                     |  |  |  |  |
|              | (Operates when LED Light is Turned on)                    |  |  |  |  |
|              | Safety Film Backing                                       |  |  |  |  |
|              | Frosted Acrylic Edge                                      |  |  |  |  |
|              | IP44 - Electrically Safe for Use in Bathroom              |  |  |  |  |
|              | Three Color Temperature:                                  |  |  |  |  |
|              | 3000K Warm White I 4500K Neutral White I 6000K Pure White |  |  |  |  |
|              | Adjustable Brightness Under Each Color Temperature        |  |  |  |  |
|              | One Hour Automatic Power-off Protection                   |  |  |  |  |
|              | 5 Year Warranty                                           |  |  |  |  |
|              |                                                           |  |  |  |  |

| SKU           | Size            | Mirror Thickness | Installation | Function     | Voltage     | Wattage |
|---------------|-----------------|------------------|--------------|--------------|-------------|---------|
| RBLM-900DE-AC | W900*H900*D40mm | 5mm              | Wall Mount   | Touch Switch | 230-240V AC | 96W     |