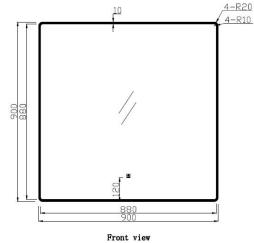

| SKU           | Size            | Mirror Thickness | Installation | Function     | Voltage     | Wattage |
|---------------|-----------------|------------------|--------------|--------------|-------------|---------|
| RBLM-900DE-AC | W900*H900*D40mm | 5mm              | Wall Mount   | Touch Switch | 230-240V AC | 96W     |

 39,8
 10mm Acrylic

 860
 5mm Hd mirror

 900
 900

 Top view
 100

Side view

All measurements shown are in millimeters. Sizes are approximate. www.renoarts.co.nz 11 Jan 2024 V.001