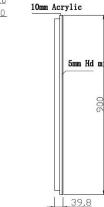

 39,8
 10mm Acrylic

 860
 5mm Hd mirror

 900
 900

 Top view
 100

Side view

All measurements shown are in millimeters. Sizes are approximate. www.renoarts.co.nz 11 Jan 2024 V.001