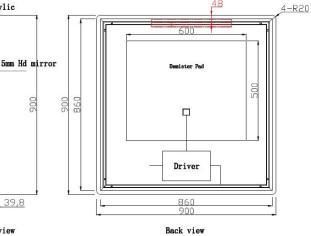

## Modena Rectangle LED Mirror with Demister and Frosted Acrylic Edge

Modena Rectangle LED Mirror with Demister and Frosted Acrylic Edge

| Description: | High Performance/Low Energy LED Lights                    |  |  |  |  |
|--------------|-----------------------------------------------------------|--|--|--|--|
|              | Built-in Demister Pad                                     |  |  |  |  |
|              | (Operates when LED Light is Turned on)                    |  |  |  |  |
|              | Safety Film Backing                                       |  |  |  |  |
|              | Frosted Acrylic Edge                                      |  |  |  |  |
|              | IP44 - Electrically Safe for Use in Bathroom              |  |  |  |  |
|              | Three Color Temperature:                                  |  |  |  |  |
|              | 3000K Warm White I 4500K Neutral White I 6000K Pure White |  |  |  |  |
|              | Adjustable Brightness Under Each Color Temperature        |  |  |  |  |
|              | One Hour Automatic Power-off Protection                   |  |  |  |  |
|              | 5 Year Warranty                                           |  |  |  |  |
|              |                                                           |  |  |  |  |

| SKU           | Size            | Mirror Thickness | Installation | Function     | Voltage     | Wattage |
|---------------|-----------------|------------------|--------------|--------------|-------------|---------|
| RBLM-900DE-AC | W900*H900*D40mm | 5mm              | Wall Mount   | Touch Switch | 230-240V AC | 96W     |

 39,8
 10mm Acrylic

 860
 5mm Hd mirror

 900
 900

 Top view
 100

Side view

All measurements shown are in millimeters. Sizes are approximate. www.renoarts.co.nz 11 Jan 2024 V.001