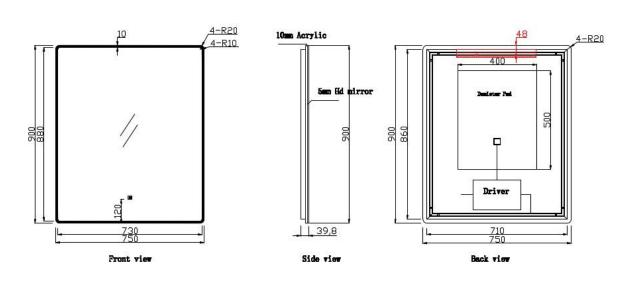

## Modena Rectangle LED Mirror with Demister and Frosted Acrylic Edge

Modena Rectangle LED Mirror with Demister and Frosted Acrylic Edge

High Performance/Low Energy LED Lights Description:

Built-in Demister Pad

Adjustable Brightness Under Each Color Temperature

One Hour Automatic Power-off Protection

5 Year Warranty

| SKU           | Size            | Mirror Thickness | Installation | Function     | Voltage     | Wattage |
|---------------|-----------------|------------------|--------------|--------------|-------------|---------|
| RBLM-750DE-AC | W750*H900*D40mm | 5mm              | Wall Mount   | Touch Switch | 230-240V AC | 76W     |