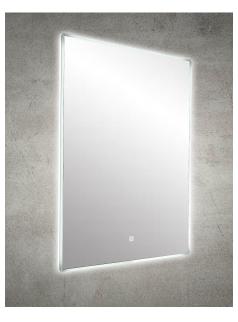

## Modena Rectangle LED Mirror with Demister and Frosted Acrylic Edge

Modena Rectangle LED Mirror with Demister and Frosted Acrylic Edge

High Performance/Low Energy LED Lights Description:

Built-in Demister Pad