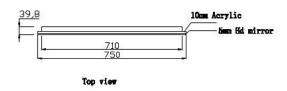

Adjustable Brightness Under Each Color Temperature

One Hour Automatic Power-off Protection

5 Year Warranty

| SKU           | Size            | Mirror Thickness | Installation | Function     | Voltage     | Wattage |
|---------------|-----------------|------------------|--------------|--------------|-------------|---------|
| RBLM-750DE-AC | W750*H900*D40mm | 5mm              | Wall Mount   | Touch Switch | 230-240V AC | 76W     |