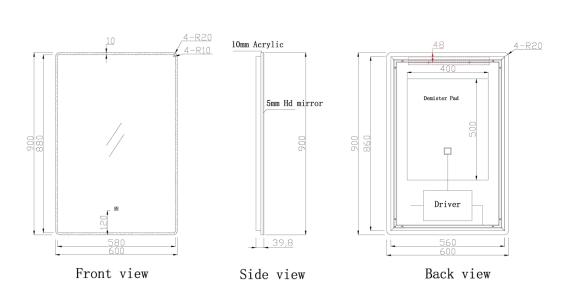

Adjustable Brightness Under Each Color Temperature

One Hour Automatic Power-off Protection

5 Year Warranty

| SKU           | Size            | Mirror Thickness | Installation | Function     | Voltage     | Wattage |
|---------------|-----------------|------------------|--------------|--------------|-------------|---------|
| RBLM-600DE-AC | W600*H900*D40mm | 5mm              | Wall Mount   | Touch Switch | 230-240V AC | 76W     |