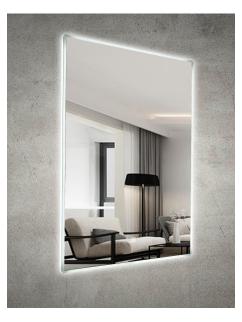

## Modena Rectangle LED Mirror with Demister and Frosted Acrylic Edge

Modena Rectangle LED Mirror with Demister and Frosted Acrylic Edge

Description: High Performance/Low Energy LED Lights

Built-in Demister Pad

(Operates when LED Light is Turned on)

Safety Film Backing Frosted Acrylic Edge

IP44 - Electrically Safe for Use in Bathroom

Three Color Temperature:

3000K Warm White I 4500K Neutral White I 6000K Pure White

Adjustable Brightness Under Each Color Temperature

One Hour Automatic Power-off Protection

5 Year Warranty

| SKU           | Size            | Mirror Thickness | Installation | Function     | Voltage     | Wattage |
|---------------|-----------------|------------------|--------------|--------------|-------------|---------|
| RBLM-600DE-AC | W600*H900*D40mm | 5mm              | Wall Mount   | Touch Switch | 230-240V AC | 76W     |