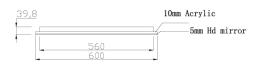

Adjustable Brightness Under Each Color Temperature

One Hour Automatic Power-off Protection

5 Year Warranty

| SKU           | Size            | Mirror Thickness | Installation | Function     | Voltage     | Wattage |
|---------------|-----------------|------------------|--------------|--------------|-------------|---------|
| RBLM-600DE-AC | W600*H900*D40mm | 5mm              | Wall Mount   | Touch Switch | 230-240V AC | 76W     |