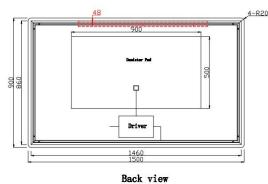

## Modena Rectangle LED Mirror with Demister and Frosted Acrylic Edge

Modena Rectangle LED Mirror with Demister and Frosted Acrylic Edge

Description:

High Performance/Low Energy LED Lights

Built-in Demister Pad

(Operates when LED Light is Turned on)

Safety Film Backing

Frosted Acrylic Edge

IP44 - Electrically Safe for Use in Bathroom

Three Color Temperature:

3000K Warm White I 4500K Neutral White I 6000K Pure White