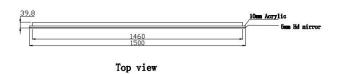

Adjustable Brightness Under Each Color Temperature

One Hour Automatic Power-off Protection

5 Year Warranty

| SKU            | Size             | Mirror Thickness | Installation | Function     | Voltage     | Wattage |
|----------------|------------------|------------------|--------------|--------------|-------------|---------|
| RBLM-1500DE-AC | W1500*H900*D40mm | 5mm              | Wall Mount   | Touch Switch | 230-240V AC | 131W    |