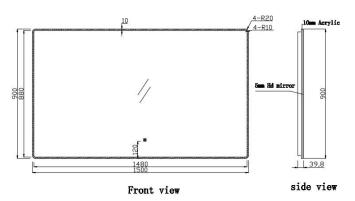

Adjustable Brightness Under Each Color Temperature

One Hour Automatic Power-off Protection

5 Year Warranty

| SKU            | Size             | Mirror Thickness | Installation | Function     | Voltage     | Wattage |
|----------------|------------------|------------------|--------------|--------------|-------------|---------|
| RBLM-1500DE-AC | W1500*H900*D40mm | 5mm              | Wall Mount   | Touch Switch | 230-240V AC | 131W    |