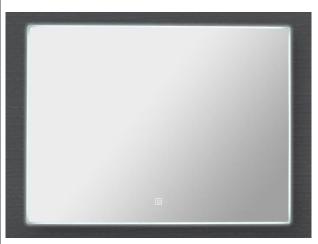

## Modena Rectangle LED Mirror with Demister and Frosted Acrylic Edge

Modena Rectangle LED Mirror with Demister and Frosted Acrylic Edge

Description:

High Performance/Low Energy LED Lights **Built-in Demister Pad** (Operates when LED Light is Turned on) Safety Film Backing Frosted Acrylic Edge IP44 - Electrically Safe for Use in Bathroom Three Color Temperature: 3000K Warm White I 4500K Neutral White I 6000K Pure White Adjustable Brightness Under Each Color Temperature One Hour Automatic Power-off Protection 5 Year Warranty