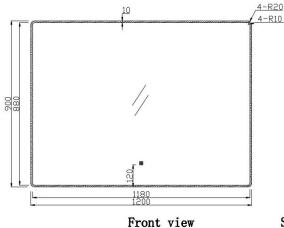

| SKU            | Size             | Mirror Thickness | Installation | Function     | Voltage     | Wattage |
|----------------|------------------|------------------|--------------|--------------|-------------|---------|
| RBLM-1200DE-AC | W1200*H900*D40mm | 5mm              | Wall Mount   | Touch Switch | 230-240V AC | 131W    |

Back view

All measurements shown are in millimeters. Sizes are approximate. www.renoarts.co.nz 11 Jan 2024 V.001