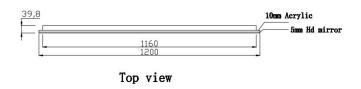

| SKU            | Size             | Mirror Thickness | Installation | Function     | Voltage     | Wattage |
|----------------|------------------|------------------|--------------|--------------|-------------|---------|
| RBLM-1200DE-AC | W1200*H900*D40mm | 5mm              | Wall Mount   | Touch Switch | 230-240V AC | 131W    |