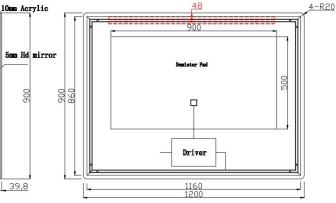

## Modena Rectangle LED Mirror with Demister and Frosted Acrylic Edge

Modena Rectangle LED Mirror with Demister and Frosted Acrylic Edge

Description:

High Performance/Low Energy LED Lights **Built-in Demister Pad** (Operates when LED Light is Turned on) Safety Film Backing Frosted Acrylic Edge IP44 - Electrically Safe for Use in Bathroom Three Color Temperature: 3000K Warm White I 4500K Neutral White I 6000K Pure White Adjustable Brightness Under Each Color Temperature One Hour Automatic Power-off Protection 5 Year Warranty

| SKU            | Size             | Mirror Thickness | Installation | Function     | Voltage     | Wattage |
|----------------|------------------|------------------|--------------|--------------|-------------|---------|
| RBLM-1200DE-AC | W1200*H900*D40mm | 5mm              | Wall Mount   | Touch Switch | 230-240V AC | 131W    |

Back view

All measurements shown are in millimeters. Sizes are approximate. www.renoarts.co.nz 11 Jan 2024 V.001