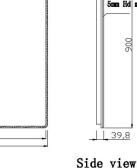

| SKU            | Size             | Mirror Thickness | Installation | Function     | Voltage     | Wattage |
|----------------|------------------|------------------|--------------|--------------|-------------|---------|
| RBLM-1200DE-AC | W1200*H900*D40mm | 5mm              | Wall Mount   | Touch Switch | 230-240V AC | 131W    |

Back view

All measurements shown are in millimeters. Sizes are approximate. www.renoarts.co.nz 11 Jan 2024 V.001