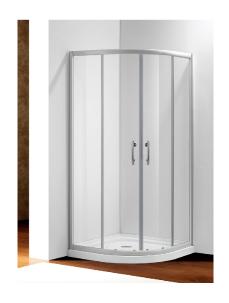

## Modena Range Curve Shape Shower Glass Sliding Door, 900\*900\*1900, SG-MO-SD-9C1900

SKU: SG-MO-SD-9C1900

Description:

6mm toughened safety glass meeting all NZ standards. (AS/NZS 2208 compliant) Reinforced and anodized aluminium frame

Magnetic strip door closure

Stainless Steel 304 two-hole N handle

Adjustable range: 870~890mm

Door Opening: 524mm

JYC or Cattis glass. Recoganised brand and quality

by Australia and NZ companies.

e.g. JYC- Lion Red Brewery East Tamaki Factory