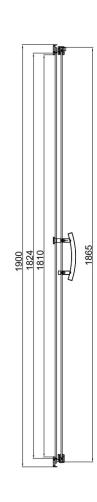

## Modena Range Curve Shape Shower Glass Sliding Door, 900\*900\*1900, SG-MO-SD-9C1900

SKU: SG-MO-SD-9C1900

Description:

6mm toughened safety glass meeting all NZ standards. (AS/NZS 2208 compliant) Reinforced and anodized aluminium frame

Magnetic strip door closure

Stainless Steel 304 two-hole N handle

Adjustable range: 870~890mm

Door Opening: 524mm

JYC or Cattis glass. Recoganised brand and quality

by Australia and NZ companies.

e.g. JYC- Lion Red Brewery East Tamaki Factory