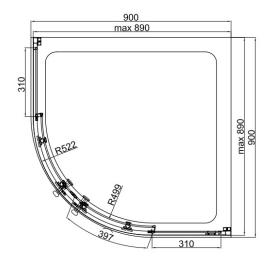

Magnetic strip door closure

Stainless Steel 304 two-hole N handle

Adjustable range: 870~890mm

Door Opening: 524mm

JYC or Cattis glass. Recoganised brand and quality

by Australia and NZ companies.

e.g. JYC- Lion Red Brewery East Tamaki Factory