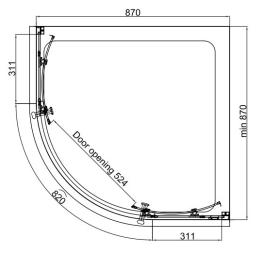

Magnetic strip door closure

Stainless Steel 304 two-hole N handle

Adjustable range: 870~890mm

Door Opening: 524mm

JYC or Cattis glass. Recoganised brand and quality

by Australia and NZ companies.

e.g. JYC- Lion Red Brewery East Tamaki Factory