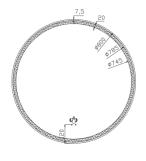

009

JM-SQ600MB

JM-SQ800MB

Front View

Back View

Back View

Top View

Back View

Front View

36,5

Back View