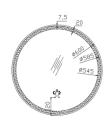

009

JM-SQ600MB

JM-SQ800MB

Front View

Back View

Back View

Top View

Back View