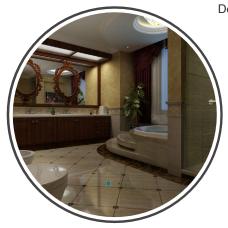

## Firenze Round LED Mirror with Demister and Aluminium Frame Matt Black

Firenze Round LED Mirror with Demister and Aluminium Frame Matt Black

Description: High Performance/Low Energy LED Lights

Built-in Demister Pad

(Operates when LED Light is Turned on)

Safety Film Backing

Frosted Mirror

IP44 - Electrically Safe for Use in Bathroom

Three Color Temperature:

3000K Warm White I 4500K Neutral White I 6000K Pure White

Adjustable Brightness Under Each Color Temperature

One Hour Automatic Power-off Protection

5 Year Warranty

| SKU        | Size         | Mirror Thickness | Installation | Function      | Voltage     | Wattage |
|------------|--------------|------------------|--------------|---------------|-------------|---------|
| JM-SQ600MB | Ф600*D36.5mm | 5mm              | Wall Mount   | Sensor Switch | 230-240V AC | 31W     |
| JM-SQ800MB | Ф800*D36.5mm | 5mm              | Wall Mount   | Sensor Switch | 230-240V AC | 43W     |