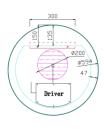

009

JM-SQ600MB

JM-SQ800MB

Front View

Back View

Back View

Top View

Back View