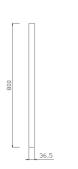

One Hour Automatic Power-off Protection

5 Year Warranty

| SKU        | Size         | Mirror Thickness | Installation | Function      | Voltage     | Wattage |
|------------|--------------|------------------|--------------|---------------|-------------|---------|
| JM-SQ600MB | Ф600*D36.5mm | 5mm              | Wall Mount   | Sensor Switch | 230-240V AC | 31W     |
| JM-SQ800MB | Ф800*D36.5mm | 5mm              | Wall Mount   | Sensor Switch | 230-240V AC | 43W     |

009

JM-SQ600MB

JM-SQ800MB

Front View

Back View

Back View

Top View

Back View

Front View

36,5

Back View