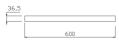

perates when LED Light is Turned on)

Safety Film Backing

Frosted Mirror

IP44 - Electrically Safe for Use in Bathroom

Three Color Temperature:

3000K Warm White I 4500K Neutral White I 6000K Pure White

Adjustable Brightness Under Each Color Temperature

One Hour Automatic Power-off Protection

5 Year Warranty

| SKU        | Size         | Mirror Thickness | Installation | Function      | Voltage     | Wattage |
|------------|--------------|------------------|--------------|---------------|-------------|---------|
| JM-SQ600MB | Ф600*D36.5mm | 5mm              | Wall Mount   | Sensor Switch | 230-240V AC | 31W     |
| JM-SQ800MB | Ф800*D36.5mm | 5mm              | Wall Mount   | Sensor Switch | 230-240V AC | 43W     |



009



JM-SQ600MB

JM-SQ800MB

Front View

Back View

Back View



Top View





Back View



Front View

36,5

Back View