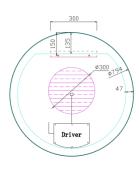

One Hour Automatic Power-off Protection

5 Year Warranty

| SKU        | Size         | Mirror Thickness | Installation | Function      | Voltage     | Wattage |
|------------|--------------|------------------|--------------|---------------|-------------|---------|
| JM-SQ600MB | Ф600*D36.5mm | 5mm              | Wall Mount   | Sensor Switch | 230-240V AC | 31W     |
| JM-SQ800MB | Ф800*D36.5mm | 5mm              | Wall Mount   | Sensor Switch | 230-240V AC | 43W     |

009

JM-SQ600MB

JM-SQ800MB

Front View

Back View

Back View

Top View

Back View