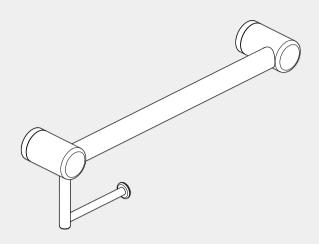

# Mecca Care 32mm Grab Rail With Toilet Roll Holder 450mm





### Drawing



## Specifications

#### SKU

NRCR3218a

#### Warning:

These rails are designed to be mounted onto wall studs or masonry walls. Installation is recommended to be completed by qualified trades person who complies with the AS 1428.1-2009 design for access and mobility standard. It is recommended rail location is determined by a qualified occupational therapist or trained professional to the AS 1428.1-2009 standard. Correct installation is required to ensure safe, long term operation. Incorrect mounting can result in reduced capacity of the rail which can result in injury to user and damage to the wall.

# Features

Australian owned and designed.

requirements in DDA bathrooms.

- $2. The \ direction \ can \ be \ changed \ from \ left \ to \ right \ during installation.$
- 3.