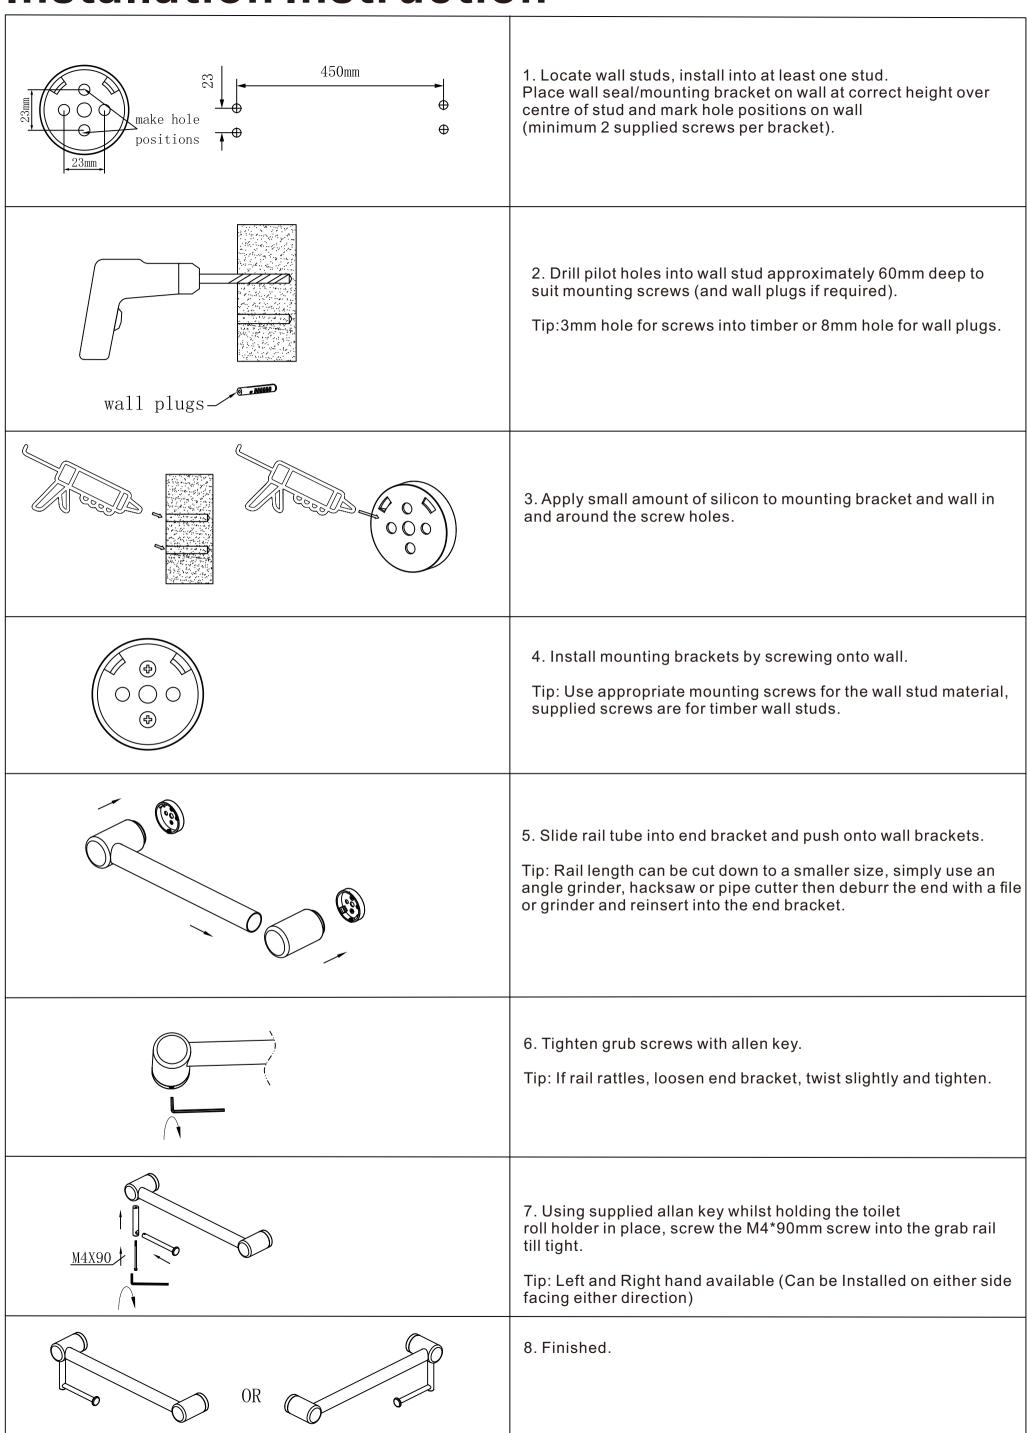

occupational therapist or trained professional to the AS 1428.1-2009 standard. Correct installation is required to ensure safe, long term operation. Incorrect mounting can result in reduced capacity of the rail which can result in injury to user and damage to the wall.

# Features

Australian owned and designed.

requirements in DDA bathrooms.

- $2. The \ direction \ can \ be \ changed \ from \ left \ to \ right \ during installation.$
- 3. 150 kg capacity for all 25mm and 32mm diameter grab rails
- 4. 32mm diameter rails are approved for standard AS1428.1
- 5. Gun metal, brushed gold and brushed bronze colours are PVD coated for long term durability.

## Finish

Chrome NRCR3218aCH Gun Metal NRCR3218aGM Brushed Bronze
NRCR3218aBZ

Matte Black
NRCR3218aMB





# Installation Instruction



# Nero