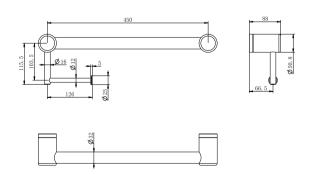

# Mecca Care 32mm Grab Rail With Toilet Roll Holder 450mm





### Drawing



## Specifications

#### SKU

NRCR3218a

#### Warning:

These rails are designed to be mounted onto wall studs or masonry walls. Installation is recommended to be completed by qualified trades person who complies with the AS 1428.1-2009 design for access and mobility standard. It is recommended rail location is determined by a qualified occupational therapist or trained professional to the AS 1428.1-2009 standard. Correct installation is required to ensure safe, long term operation. Incorrect mounting can result in reduced capacity of the rail which can result in injury to user and damage to the wall.

# Features

Australian owned and designed.

requirements in DDA bathrooms.

- $2. The \ direction \ can \ be \ changed \ from \ left \ to \ right \ during installation.$
- 3. 150 kg capacit